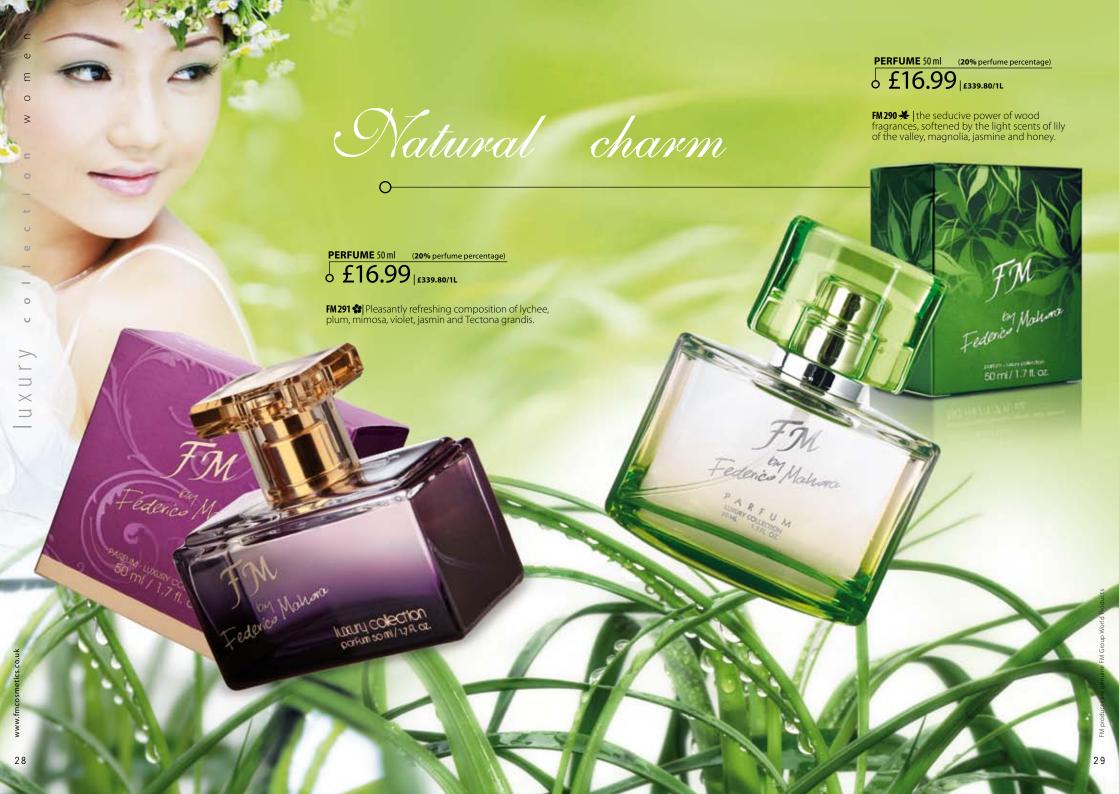

- FM 173 (\*) | Full of contradictions dominated by the aroma of pomegranate, black orchid, violet and mahogany tree.
- FM 174 Scent conjured up from fresh lilies, freesia, magnolia and jasmine.
- FM 180 & | Timeless, seducive aroma of raspberry, lychee, freesia, rose, patchouli and vanilla.
- FM 183 Sexy combination of the helleborus flower, pink pepper, cranberry, massoia tree and vanilla.
- FM 185 ★ | Feminine and incredibly sensual aroma of jasmine and basmati rise.
- **FM 250** Exciting scent of lily, mimosa, iris, vanilla, sandalwood and fresh peach juice.
- FM 251 ★ | Deep and seductive aroma of rose, sandalwood, patchouli and iris roots.
- FM 252 4 | Elegant aroma of calabrias bergamot, orange, juniper berries, cypress and almonds.
- FM 253 ★ | Sweet, alluring scent of sandalwood, patchouli, vetiver, pineapple, coconut and jasmine.
- **FM 254** ★ | Delicate and ethereal aroma of mint, green cucumber, watermelon and cardamom.
- FM 255 ★ | Fascinating combination of nutmeg, mirabelle, palisander, lime-tree, freesia and rose.
- **FM 256 &** Inspiring, seductive bouquet created with mandarin flowers, calla, lotus, rose and stephanotis.
- **FM 257** A sophisticated, surprisingly original combination of daisy, rose, jasmine, musk and patchouli
- FM 258 Mysterious and seductive aroma of musk, ambergis, Moroccan rose and incense.
- FM 259 Exotic aroma with pulsating notes of violet, musk, patchouli, peony, vanilla and clove.
- FM 260 & Delicate and tempting fresh aroma of mandarin, violet, magnolia, jasmine and freesia.
- **FM 261** Artistic Ikebana arranged with lotus flowers, freesia, cyclamen, peony, carnation and tuberose.

- **FM 262 (\*)** Universal captivating composition with its charm of freesia, mandarin, sage, lily of the valley, marigold and narcissus.
- **FM 263** Combination fragrance of jasmine, tuberose, lily of the valley and musk with the bite of citrus and tropical wood.
- FM 264 **\*** | Unforgettable composition of sweet peach with intoxicating smell of freesia, tuberose, hibiscus and sandal tree. **NEW!**
- FM 265 \* Romantic fragrance, the heart of which is blossom rose and freesia combined with the smell of orange, patchouli and musk. NEW!
- **FM 266 (\*)** | Elegant combination of fresh bergamot and nerol with sensual scent of magnolia and ylang-ylang flowers. **NEW!**
- FM 268 | Rich composition combining anise, liquorice and violet with the sophisticated aroma of patchouli, vetiver, labdanum resin, ambergris and tonka bean. NEW!
- FM 269 Sensual smell of lilies, lavender, heliotropium and musk composed with mild mandarin, sweet vanilla and spicy aroma of pink pepper. NEW!
- FM 270 ❖ | Elegance with a hint of extravagance: sweet pea, bergamot, pink pepper, heliotropium, elemi rasin, tonka bean and patchouli. NEW!
- **FM 272** | Essence of youth and energy inspired by juicy mandarin, rasberries, freesia, violet, iris and sandal tree. **NEW!**
- FM 273 ★ | Mature sensual smell of magnolia, ylang-ylang, iris and cedar tree. NEW!
- FM 274 **\*** Intoxicating feminine aroma of orchid, pink pepper, tree chords, ambergris and musk. NEW!