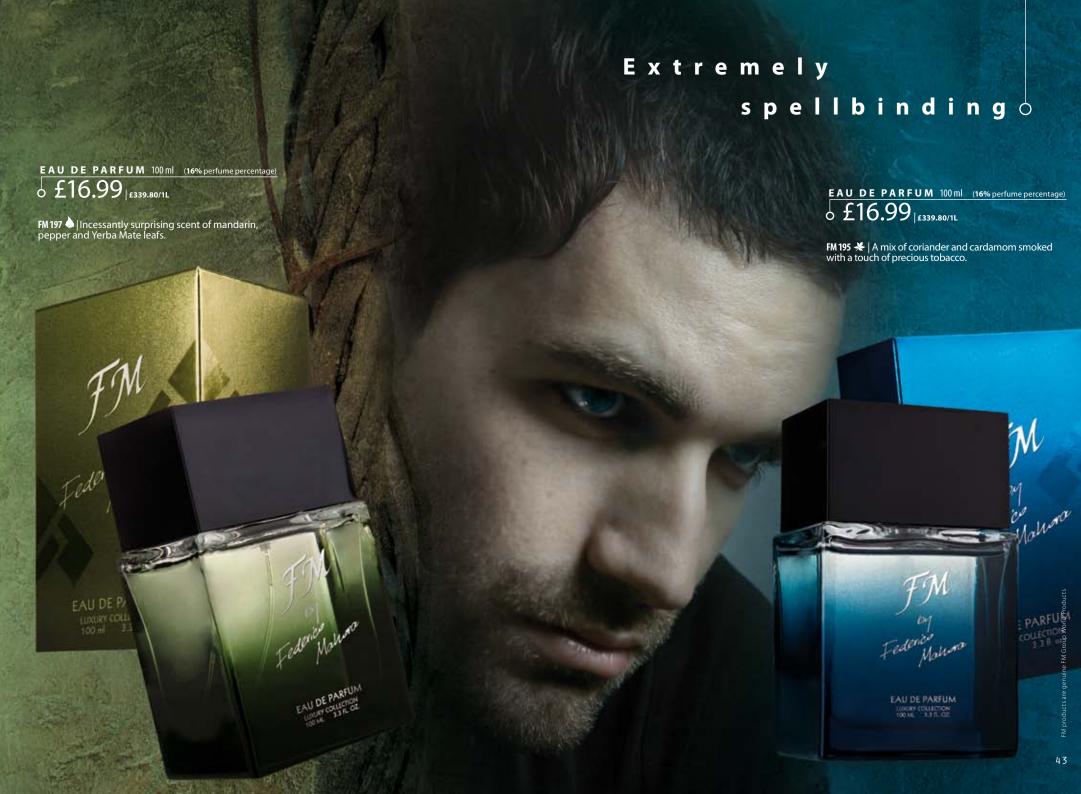

FM 190 ★ | Extremely masculine scent of cedar wood, sandalwood and guayacan sweetened with citruses.

**FM 205** 4 | Carefree, refreshing scent of mandarin, violet, rosemary, cypress and mint.

FM 206 ★ | Wild fragrance exploding with the freshness of mint, lime, rum, rhubarb, cedar and green tea.

**FM 207** ★ | Noble wood aroma broken with the freshness of patchouli, mandarin and apple.

**FM 208**  $\bigstar$  | Ultramodern fragrance which seduces with its sharpness of pink pepper and sweetness of tangerine.