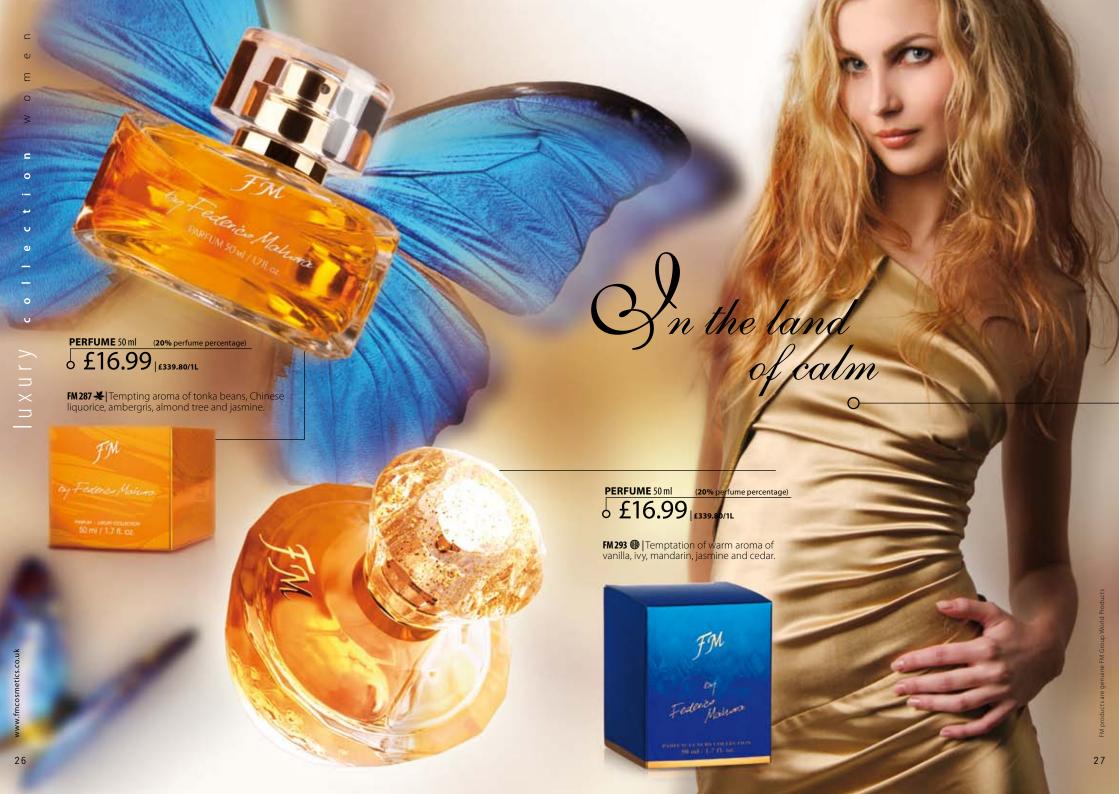

- FM 173 (\*) | Full of contradictions dominated by the aroma of pomegranate, black orchid, violet and mahogany tree.
- FM 174 Scent conjured up from fresh lilies, freesia, magnolia and jasmine.
- FM 180 & | Timeless, seducive aroma of raspberry, lychee, freesia, rose, patchouli and vanilla.
- FM 183 Sexy combination of the helleborus flower, pink pepper, cranberry, massoia tree and vanilla.
- FM 185 ★ | Feminine and incredibly sensual aroma of jasmine and basmati rise.
- **FM 250** Exciting scent of lily, mimosa, iris, vanilla, sandalwood and fresh peach juice.
- FM 251 ★ | Deep and seductive aroma of rose, sandalwood, patchouli and iris roots.
- FM 252 4 | Elegant aroma of calabrias bergamot, orange, juniper berries, cypress and almonds.
- FM 253 ★ | Sweet, alluring scent of sandalwood, patchouli, vetiver, pineapple, coconut and jasmine.
- **FM 254** ★ | Delicate and ethereal aroma of mint, green cucumber, watermelon and cardamom.
- FM 255 ★ | Fascinating combination of nutmeg, mirabelle, palisander, lime-tree, freesia and rose.
- **FM 256 &** Inspiring, seductive bouquet created with mandarin flowers, calla, lotus, rose and stephanotis.
- **FM 257** A sophisticated, surprisingly original combination of daisy, rose, jasmine, musk and patchouli
- FM 258 Mysterious and seductive aroma of musk, ambergis, Moroccan rose and incense.
- FM 259 Exotic aroma with pulsating notes of violet, musk, patchouli, peony, vanilla and clove.
- FM 260 & Delicate and tempting fresh aroma of mandarin, violet, magnolia, jasmine and freesia.
- **FM 261** Artistic Ikebana arranged with lotus flowers, freesia, cyclamen, peony, carnation and tuberose.

- **FM 262 (\*)** Universal captivating composition with its charm of freesia, mandarin, sage, lily of the valley, marigold and narcissus.
- **FM 263** Combination fragrance of jasmine, tuberose, lily of the valley and musk with the bite of citrus and tropical wood.
- FM 264 **\*** | Unforgettable composition of sweet peach with intoxicating smell of freesia, tuberose, hibiscus and sandal tree. **NEW!**
- FM 265 \* Romantic fragrance, the heart of which is blossom rose and freesia combined with the smell of orange, patchouli and musk. NEW!
- **FM 266 (\*)** | Elegant combination of fresh bergamot and nerol with sensual scent of magnolia and ylang-ylang flowers. **NEW!**
- FM 268 | Rich composition combining anise, liquorice and violet with the sophisticated aroma of patchouli, vetiver, labdanum resin, ambergris and tonka bean. NEW!
- FM 269 Sensual smell of lilies, lavender, heliotropium and musk composed with mild mandarin, sweet vanilla and spicy aroma of pink pepper. NEW!
- FM 270 ❖ | Elegance with a hint of extravagance: sweet pea, bergamot, pink pepper, heliotropium, elemi rasin, tonka bean and patchouli. NEW!
- **FM 272** | Essence of youth and energy inspired by juicy mandarin, rasberries, freesia, violet, iris and sandal tree. **NEW!**
- FM 273 ★ | Mature sensual smell of magnolia, ylang-ylang, iris and cedar tree. NEW!
- FM 274 **\*** Intoxicating feminine aroma of orchid, pink pepper, tree chords, ambergris and musk. NEW!