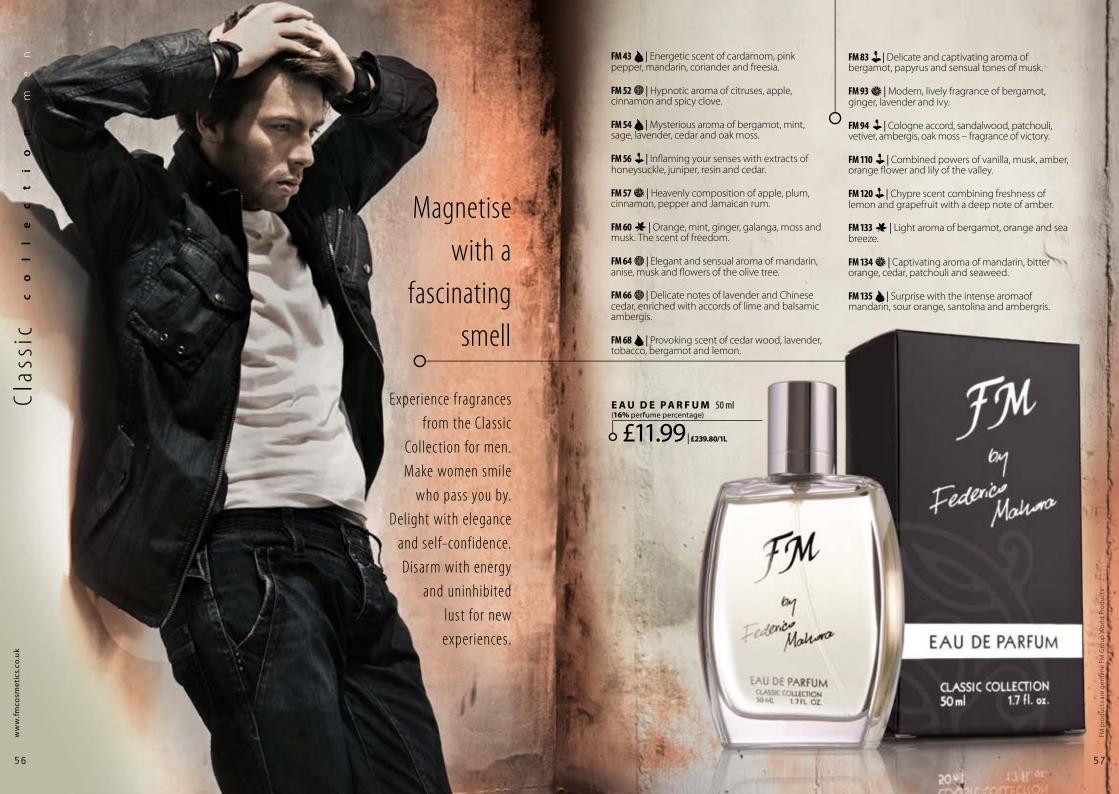

Be like a chameleon. During the day delight with light delicate scent, fruity and flowery. In the evening, change into a sensual seductor wearing a heavier fragrance: oriental, chypre.

Find the perfect fragrance in our Classic Collection.

**FM226** | Crystalline breeze bringing the freshness of citrus, hyacinth, lily of the valley and massoia tree.

EAU DE PARFUM 50 ml

£11.99<sub>|£239.80/1L</sub>

Open up to the world of manly experiences and exciting adventures.