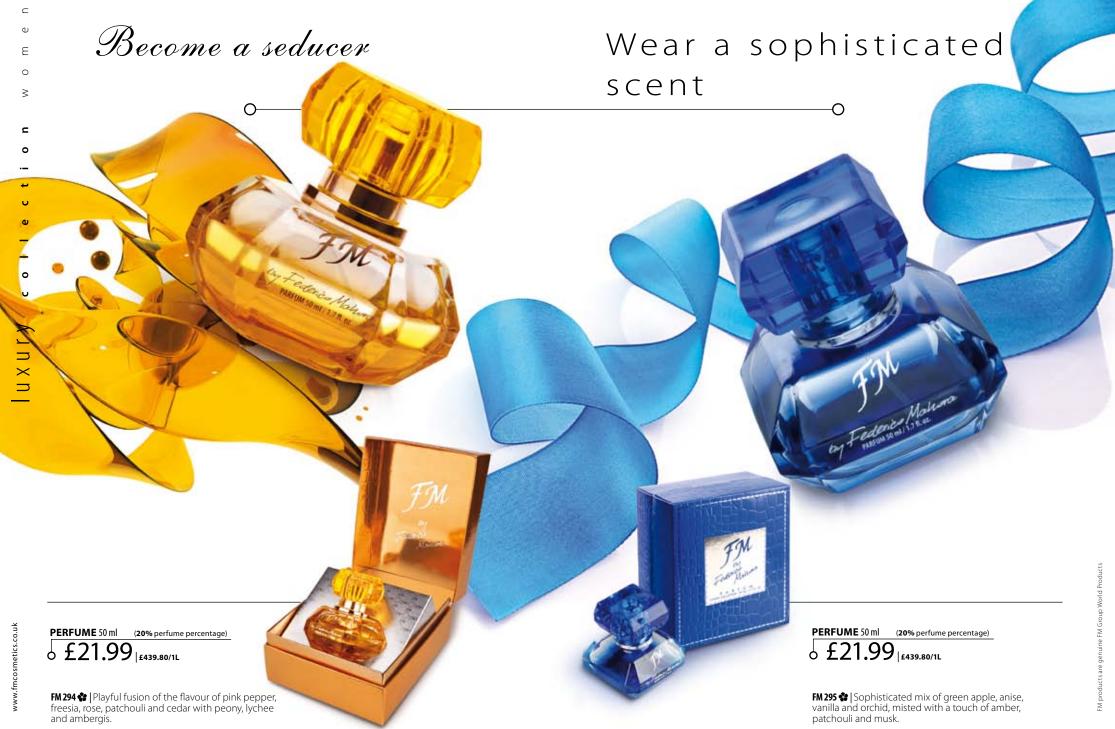

- FM 173 (\*) | Full of contradictions dominated by the aroma of pomegranate, black orchid, violet and mahogany tree.
- FM 174 Scent conjured up from fresh lilies, freesia, magnolia and jasmine.
- FM 180 & | Timeless, seducive aroma of raspberry, lychee, freesia, rose, patchouli and vanilla.
- FM 183 Sexy combination of the helleborus flower, pink pepper, cranberry, massoia tree and vanilla.
- FM 185 ★ | Feminine and incredibly sensual aroma of jasmine and basmati rise.
- **FM 250** Exciting scent of lily, mimosa, iris, vanilla, sandalwood and fresh peach juice.
- FM 251 ★ | Deep and seductive aroma of rose, sandalwood, patchouli and iris roots.
- FM 252 4 | Elegant aroma of calabrias bergamot, orange, juniper berries, cypress and almonds.
- FM 253 ★ | Sweet, alluring scent of sandalwood, patchouli, vetiver, pineapple, coconut and jasmine.
- **FM 254** ★ | Delicate and ethereal aroma of mint, green cucumber, watermelon and cardamom.
- FM 255 ★ | Fascinating combination of nutmeg, mirabelle, palisander, lime-tree, freesia and rose.
- **FM 256 &** Inspiring, seductive bouquet created with mandarin flowers, calla, lotus, rose and stephanotis.
- **FM 257** A sophisticated, surprisingly original combination of daisy, rose, jasmine, musk and patchouli
- FM 258 Mysterious and seductive aroma of musk, ambergis, Moroccan rose and incense.
- FM 259 Exotic aroma with pulsating notes of violet, musk, patchouli, peony, vanilla and clove.
- FM 260 & Delicate and tempting fresh aroma of mandarin, violet, magnolia, jasmine and freesia.
- **FM 261** Artistic Ikebana arranged with lotus flowers, freesia, cyclamen, peony, carnation and tuberose.

- **FM 262 (\*)** Universal captivating composition with its charm of freesia, mandarin, sage, lily of the valley, marigold and narcissus.
- **FM 263** Combination fragrance of jasmine, tuberose, lily of the valley and musk with the bite of citrus and tropical wood.
- FM 264 **\*** | Unforgettable composition of sweet peach with intoxicating smell of freesia, tuberose, hibiscus and sandal tree. **NEW!**
- FM 265 \* Romantic fragrance, the heart of which is blossom rose and freesia combined with the smell of orange, patchouli and musk. NEW!
- **FM 266 (\*)** | Elegant combination of fresh bergamot and nerol with sensual scent of magnolia and ylang-ylang flowers. **NEW!**
- FM 268 | Rich composition combining anise, liquorice and violet with the sophisticated aroma of patchouli, vetiver, labdanum resin, ambergris and tonka bean. NEW!
- FM 269 Sensual smell of lilies, lavender, heliotropium and musk composed with mild mandarin, sweet vanilla and spicy aroma of pink pepper. NEW!
- FM 270 ❖ | Elegance with a hint of extravagance: sweet pea, bergamot, pink pepper, heliotropium, elemi rasin, tonka bean and patchouli. NEW!
- **FM 272** | Essence of youth and energy inspired by juicy mandarin, rasberries, freesia, violet, iris and sandal tree. **NEW!**
- FM 273 ★ | Mature sensual smell of magnolia, ylang-ylang, iris and cedar tree. NEW!
- FM 274 **\*** Intoxicating feminine aroma of orchid, pink pepper, tree chords, ambergris and musk. NEW!