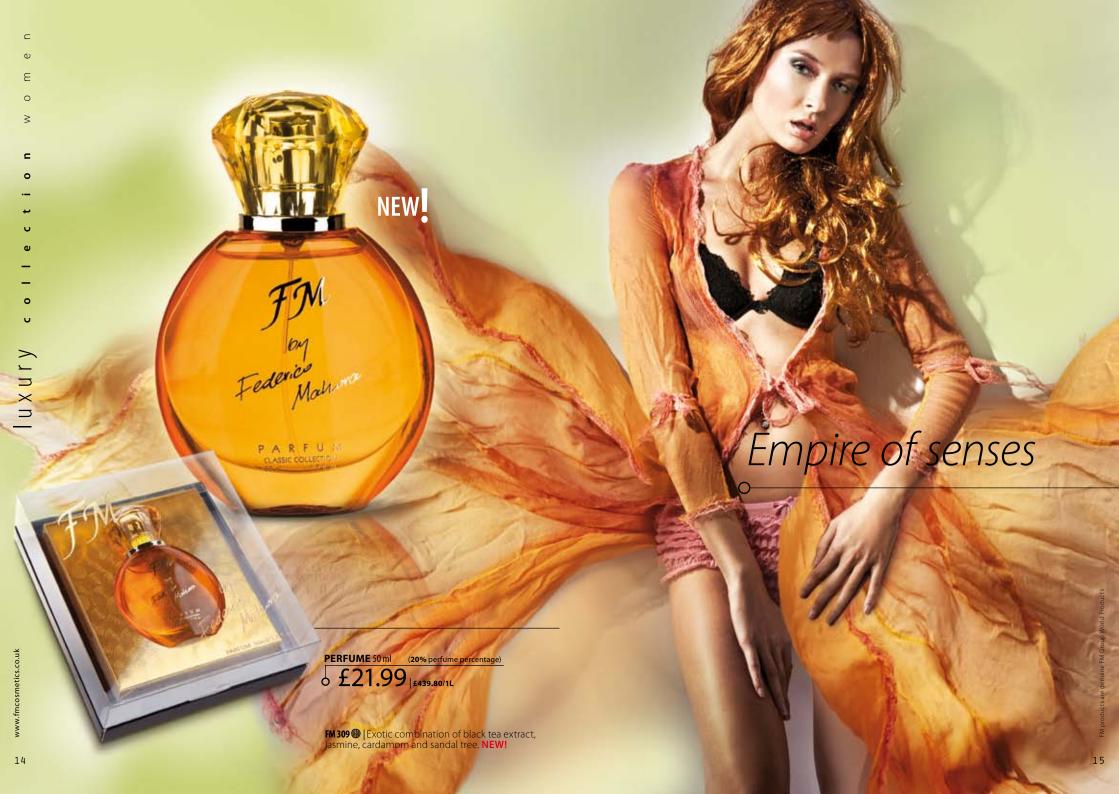

- FM 173 (\*) | Full of contradictions dominated by the aroma of pomegranate, black orchid, violet and mahogany tree.
- FM 174 Scent conjured up from fresh lilies, freesia, magnolia and jasmine.
- FM 180 & | Timeless, seducive aroma of raspberry, lychee, freesia, rose, patchouli and vanilla.
- FM 183 Sexy combination of the helleborus flower, pink pepper, cranberry, massoia tree and vanilla.
- FM 185 ★ | Feminine and incredibly sensual aroma of jasmine and basmati rise.
- **FM 250** Exciting scent of lily, mimosa, iris, vanilla, sandalwood and fresh peach juice.
- FM 251 ★ | Deep and seductive aroma of rose, sandalwood, patchouli and iris roots.
- FM 252 4 | Elegant aroma of calabrias bergamot, orange, juniper berries, cypress and almonds.
- FM 253 ★ | Sweet, alluring scent of sandalwood, patchouli, vetiver, pineapple, coconut and jasmine.
- **FM 254** ★ | Delicate and ethereal aroma of mint, green cucumber, watermelon and cardamom.
- FM 255 ★ | Fascinating combination of nutmeg, mirabelle, palisander, lime-tree, freesia and rose.
- **FM 256 &** Inspiring, seductive bouquet created with mandarin flowers, calla, lotus, rose and stephanotis.
- **FM 257** A sophisticated, surprisingly original combination of daisy, rose, jasmine, musk and patchouli
- FM 258 Mysterious and seductive aroma of musk, ambergis, Moroccan rose and incense.
- FM 259 Exotic aroma with pulsating notes of violet, musk, patchouli, peony, vanilla and clove.
- FM 260 & Delicate and tempting fresh aroma of mandarin, violet, magnolia, jasmine and freesia.
- **FM 261** Artistic Ikebana arranged with lotus flowers, freesia, cyclamen, peony, carnation and tuberose.

- **FM 262 (\*)** Universal captivating composition with its charm of freesia, mandarin, sage, lily of the valley, marigold and narcissus.
- **FM 263** Combination fragrance of jasmine, tuberose, lily of the valley and musk with the bite of citrus and tropical wood.
- FM 264 **\*** | Unforgettable composition of sweet peach with intoxicating smell of freesia, tuberose, hibiscus and sandal tree. **NEW!**
- FM 265 \* Romantic fragrance, the heart of which is blossom rose and freesia combined with the smell of orange, patchouli and musk. NEW!
- **FM 266 (\*)** | Elegant combination of fresh bergamot and nerol with sensual scent of magnolia and ylang-ylang flowers. **NEW!**
- FM 268 | Rich composition combining anise, liquorice and violet with the sophisticated aroma of patchouli, vetiver, labdanum resin, ambergris and tonka bean. NEW!
- FM 269 Sensual smell of lilies, lavender, heliotropium and musk composed with mild mandarin, sweet vanilla and spicy aroma of pink pepper. NEW!
- FM 270 ❖ | Elegance with a hint of extravagance: sweet pea, bergamot, pink pepper, heliotropium, elemi rasin, tonka bean and patchouli. NEW!
- **FM 272** | Essence of youth and energy inspired by juicy mandarin, rasberries, freesia, violet, iris and sandal tree. **NEW!**
- FM 273 ★ | Mature sensual smell of magnolia, ylang-ylang, iris and cedar tree. NEW!
- FM 274 **\*** Intoxicating feminine aroma of orchid, pink pepper, tree chords, ambergris and musk. NEW!