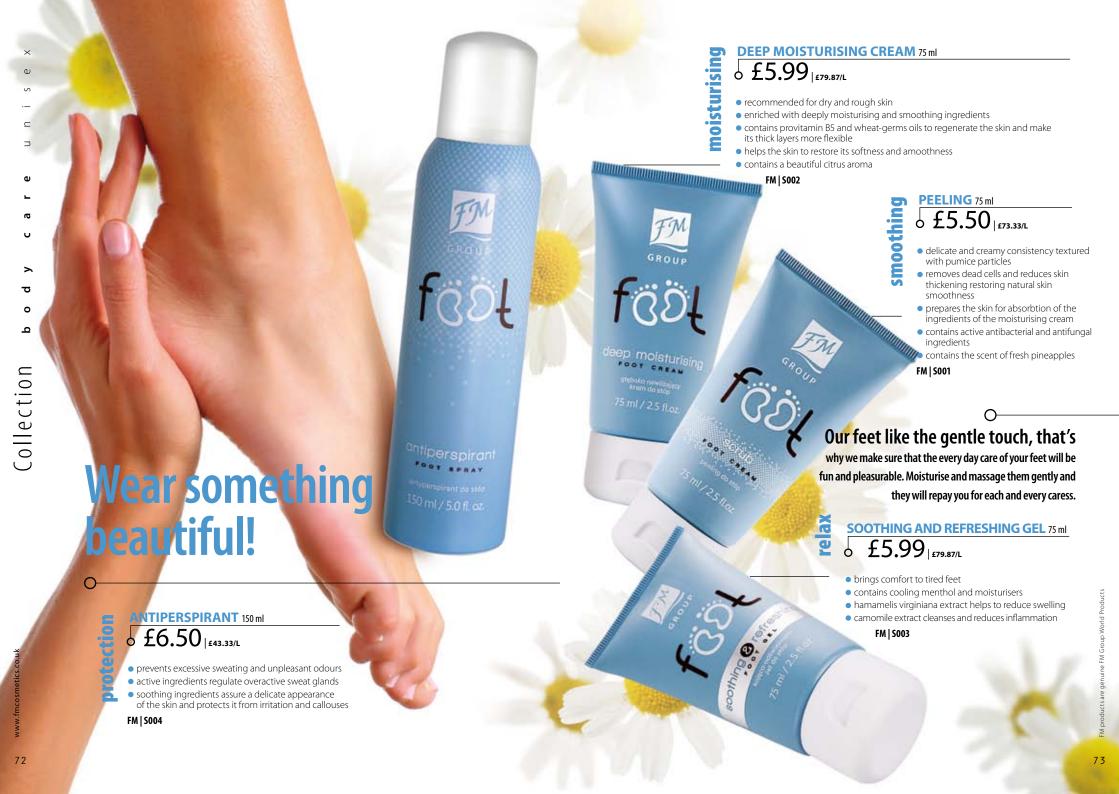

- easy to rinse, leaving a delicate protective layer on your skin
- for everyday use
- contains no allergens

FM | 88g

**BODY LOTION 200 ml** 

£6.99 |£34.95/L

- has a light, creamy texture
- enriched with vitamins B5 and E
- allantoin gives your skin a healthy and beautiful appearance
- for everyday use, for every skin type
- does not contains allergens

FM | 88b



**EAU DE TOILETTE 30 ml** 

6.99 | £233/L

#### FM 90 TRENDY BOY 🐣

Joyful, citrus notes enriched with delicate accords of sandalwood and cedarwood.

first fragrance

Shower gel 200 ml

£4.75 | £23.75/L

- refreshing wood and citrus scents
- contains specially selected moisturising and cleaning ingredients
- easy to rinse, leaving a delicate protective layer on your skin
- for everyday use
- contains no allergens

FM | 90g





### PRODUCT LISTING

## according to fragrance groups

#### Products for women

| fragrance family |           | fragrance                                                  | pheromone | shower gel | body lotion | deo roll-on | deodorant<br>spray | hair fragrance | hand and nail<br>cream | lip gloss |
|------------------|-----------|------------------------------------------------------------|-----------|------------|-------------|-------------|--------------------|----------------|------------------------|-----------|
|                  | fruit     | FM   10, 17, 125, 180, 181, 266, 281, 291, 295, 303        |           | 10         | 10          |             |                    |                |                        |           |
|                  |           | FM   240,264,267,