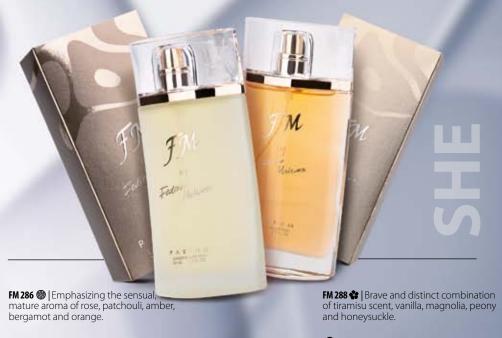

heart.

I wish you the very best in successful shopping.

Artur Trawiński, FM GROUP World





# Tempting o enchantment

FM 303 Seductive fragrance with the scent of blackcurrant and pear, combined with the smell of peony, cotton flower and wood notes. NEW!

NEW



blackcurrant, pear

cyclamen, peony

wood notes, cotton flower,































PERFUME 50 ml (20% perfume percentage) 6 £16.99 | £339.80/1L

FM 289 ★ | Wonderful etude, where sandalwood, rose, jasmine and saffron play the main roles.



The charm the exotic



PERFUME 50 ml (20% perfume percentage) £16.99 E339.80/1L

**FM 285** Mysterious and provocative aroma of cashmere wood, plum, damask rose and nutmeg.



FM 292 **(\*)** | Carefree and charming aroma of juicy raspberries, rose, vanilla and patchouli.









PERFUME 50 ml (20% perfume percentage) 5 £16.99 | £339.80/1L



7.0







**FM 199** (Rich and complex composition where you can find mint, tangerine, cinnamon, car damom, rose, and notes of leather.

**FM301** | A decisive aroma of cedar wood, coriander, ambergis and resin, enhanced with energetic notes of lemon and mandarine.







EAU DE PARFUM 100 ml (16% perfume percentage) 6 £16.99 | £339.80/1L

FM 151 ★ | Sophisticated aroma of musk, amber, rosemary and African geranium.

FM 152 ★ | Carefully chosen composition of spicy notes with white pepper.

FM 155 ★ | Easily addictive, luxury scent of cardamom, saffron and geranium.

FM 156 Original scent of black patchouli, mango and ebony musk.



EAU DE PARFUM 100 ml (16% perfume percentage)

6 £16.99 |£339.80/1L

FM 158 Composition of s