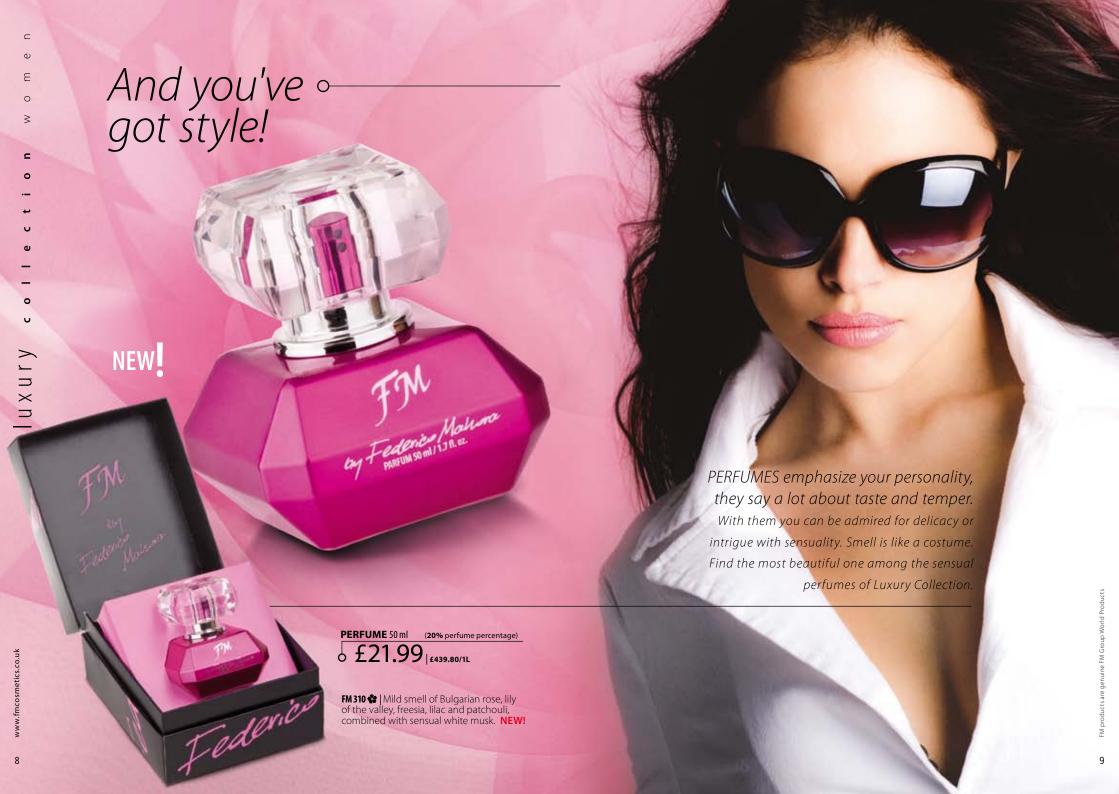

Be like a chameleon. During the day delight with light delicate scent, fruity and flowery. In the evening, change into a sensual seductor wearing a heavier fragrance: oriental, chypre.

Find the perfect fragrance in our Classic Collection.

- FM 173 (\*) | Full of contradictions dominated by the aroma of pomegranate, black orchid, violet and mahogany tree.
- FM 174 Scent conjured up from fresh lilies, freesia, magnolia and jasmine.
- FM 180 & | Timeless, seducive aroma of raspberry, lychee, freesia, rose, patchouli and vanilla.
- FM 183 Sexy combination of the helleborus flower, pink pepper, cranberry, massoia tree and vanilla.
- FM 185 ★ | Feminine and incredibly sensual aroma of jasmine and basmati rise.
- **FM 250** Exciting scent of lily, mimosa, iris, vanilla, sandalwood and fresh peach juice.
- FM 251 ★ | Deep and seductive aroma of rose, sandalwood, patchouli and iris roots.
- FM 252 4 | Elegant aroma of calabrias bergamot, orange, juniper berries, cypress and almonds.
- FM 253 ★ | Sweet, alluring scent of sandalwood, patchouli, vetiver, pineapple, coconut and jasmine.
- **FM 254** ★ | Delicate and ethereal aroma of mint, green cucumber, watermelon and cardamom.
- FM 255 ★ | Fascinating combination of nutmeg, mirabelle, palisander, lime-tree, freesia and rose.
- **FM 256 &** Inspiring, seductive bouquet created with mandarin flowers, calla, lotus, rose and stephanotis.
- **FM 257** A sophisticated, surprisingly original combination of daisy, rose, jasmine, musk and patchouli
- FM 258 Mysterious and seductive aroma of musk, ambergis, Moroccan rose and incense.
- FM 259 Exotic aroma with pulsating notes of violet, musk, patchouli, peony, vanilla and clove.
- FM 260 & Delicate and tempting fresh aroma of mandarin, violet, magnolia, jasmine and freesia.
- **FM 261** Artistic Ikebana arranged with lotus flowers, freesia, cyclamen, peony, carnation and tuberose.

- **FM 262 (\*)** Universal captivating composition with its charm of freesia, mandarin, sage, lily of the valley, marigold and narcissus.
- **FM 263** Combination fragrance of jasmine, tuberose, lily of the valley and musk with the bite of citrus and tropical wood.
- FM 264 **\*** | Unforgettable composition of sweet peach with intoxicating smell of freesia, tuberose, hibiscus and sandal tree. **NEW!**
- FM 265 \* Romantic fragrance, the heart of which is blossom rose and freesia combined with the smell of orange, patchouli and musk. NEW!
- **FM 266 (\*)** | Elegant combination of fresh bergamot and nerol with sensual scent of magnolia and ylang-ylang flowers. **NEW!**
- FM 268 | Rich composition combining anise, liquorice and violet with the sophisticated aroma of patchouli, vetiver, labdanum resin, ambergris and tonka bean. NEW!
- FM 269 Sensual smell of lilies, lavender, heliotropium and musk composed with mild mandarin, sweet vanilla and spicy aroma of pink pepper. NEW!
- FM 270 ❖ | Elegance with a hint of extravagance: sweet pea, bergamot, pink pepper, heliotropium, elemi rasin, tonka bean and patchouli. NEW!
- **FM 272** | Essence of youth and energy inspired by juicy mandarin, rasberries, freesia, violet, iris and sandal tree. **NEW!**
- FM 273 ★ | Mature sensual smell of magnolia, ylang-ylang, iris and cedar tree. NEW!
- FM 274 **\*** Intoxicating feminine aroma of orchid, pink pepper, tree chords, ambergris and musk. NEW!