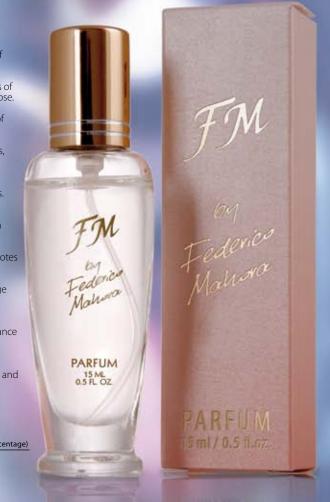

and water lilies

FM 232 **\*** | The most beautiful scents of peony, fresh violet leaves and Baie rose.

FM 233 4 | Impressive combination of mandarin, white flowers and vanilla.

FM 234 **\*** Natural aroma of tea roses, tulips and irises.

FM 235 😭 | Sophisticated scent of cardamom, violet and orange leaves.

FM 236 😭 | Little flirtatious aroma of orange, grapefruit, Thai lily, gardenia and violet.

FM 237 Provoking and kittenish notes of peony, blackcurrant and vanilla.

FM 238 😵 | Unique bouquet of orange flowers, hyacinths, tuberose and carnations.

FM 239 **\*** | Vibrant and intense fragrance of iris, Ceylon tea and campanulas.

FM 240 \* | Tempting aroma of wild strawberries underlined with cherry and jasmine flowers.

PERFUME 15 ml (20% perfume percentage)

6 £7.49 | £499.33/1L





**FM 140** A Mixture of the bitterness of wormwood and exotic spicies, deepened with aroma of herbs and fruits.

FM 188 ★ | Sharp scent of ginger, nutmeg, pink pepper and guayacan.

FM 189 Alive and pulsing combination of grapefruit, raspberry, lavender and heliotrope.

FM 190 ★ | Extremely masculine scent of cedar wood, sandalwood and guayacan sweetened with citruses.

**FM 205** 4 | Carefree, refreshing scent of mandarin, violet, rosemary, cypress and mint.

FM 206 ★ | Wild fragrance exploding with the freshness of mint, lime, rum, rhubarb, cedar and green tea.

**FM 207** ★ | Noble wood aroma broken with the freshness of patchouli, mandarin and apple.

**FM 208**  $\bigstar$  | Ultramodern fragrance which seduces with its sharpness of pink pepper and sweetness of tangerine.

FM 209