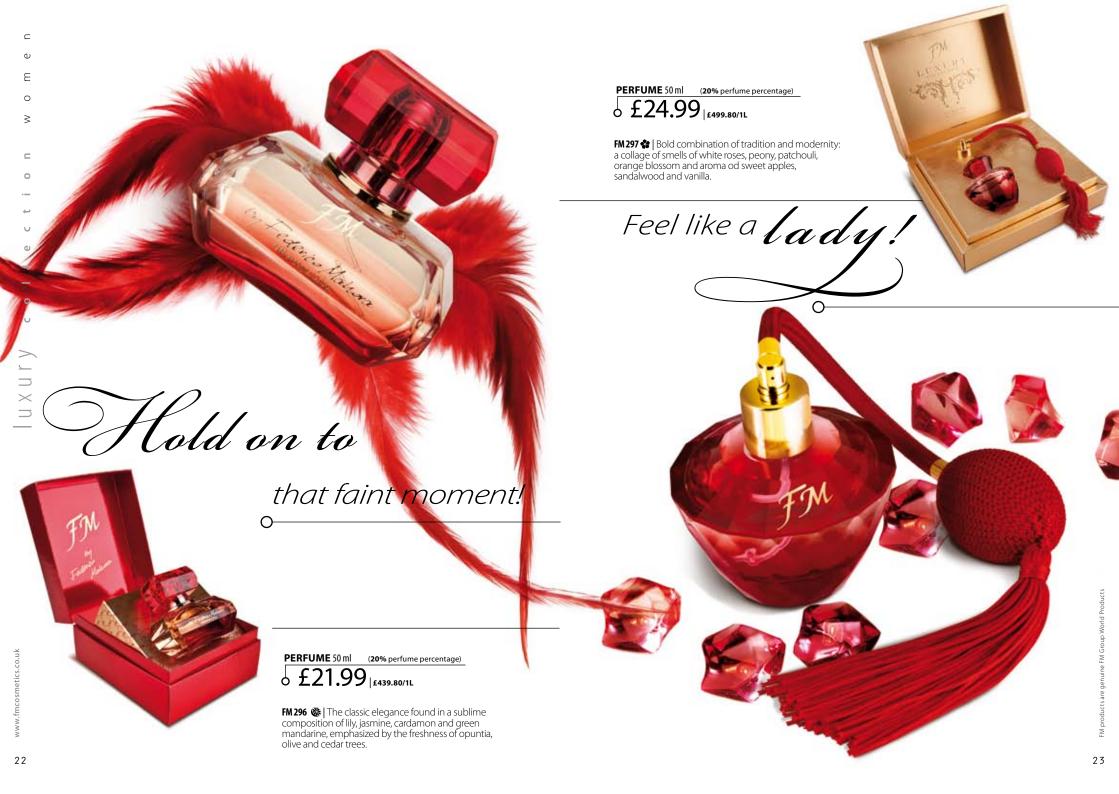

**FM 285** Mysterious and provocative aroma of cashmere wood, plum, damask rose and nutmeg.

FM 292 **(\*)** | Carefree and charming aroma of juicy raspberries, rose, vanilla and patchouli.

PERFUME 50 ml (20% perfume percentage) 5 £16.99 | £339.80/1L

- FM 173 (\*) | Full of contradictions dominated by the aroma of pomegranate, black orchid, violet and mahogany tree.
- FM 174 Scent conjured up from fresh lilies, freesia, magnolia and jasmine.
- FM 180 & | Timeless, seducive aroma of raspberry, lychee, freesia, rose, patchouli and vanilla.
- FM 183 Sexy combination of the helleborus flower, pink pepper, cranberry, massoia tree and vanilla.
- FM 185 ★ | Feminine and incredibly sensual aroma of jasmine and basmati rise.
- **FM 250** Exciting scent of lily, mimosa, iris, vanilla, sandalwood and fresh peach juice.
- FM 251 ★ | Deep and seductive aroma of rose, sandalwood, patchouli and iris roots.
- FM 252 4 | Elegant aroma of calabrias bergamot, orange, juniper berries, cypress and almonds.
- FM 253 ★ | Sweet, alluring scent of sandalwood, patchouli, vetiver, pineapple, coconut and jasmine.
- **FM 254** ★ | Delicate and ethereal aroma of mint, green cucumber, watermelon and cardamom.
- FM 255 ★ | Fascinating combination of nutmeg, mirabelle, palisander, lime-tree, freesia and rose.
- **FM 256 &** Inspiring, seductive bouquet created with mandarin flowers, calla, lotus, rose and stephanotis.
- **FM 257** A sophisticated, surprisingly original combination of daisy, rose, jasmine, musk and patchouli
- FM 258 Mysterious and seductive aroma of musk, ambergis, Moroccan rose and incense.
- FM 259 Exotic aroma with pulsating notes of violet, musk, patchouli, peony, vanilla and clove.
- FM 260 & Delicate and tempting fresh aroma of mandarin, violet, magnolia, jasmine and freesia.
- **FM 261** Artistic Ikebana arranged with lotus flowers, freesia, cyclamen, peony, carnation and tuberose.