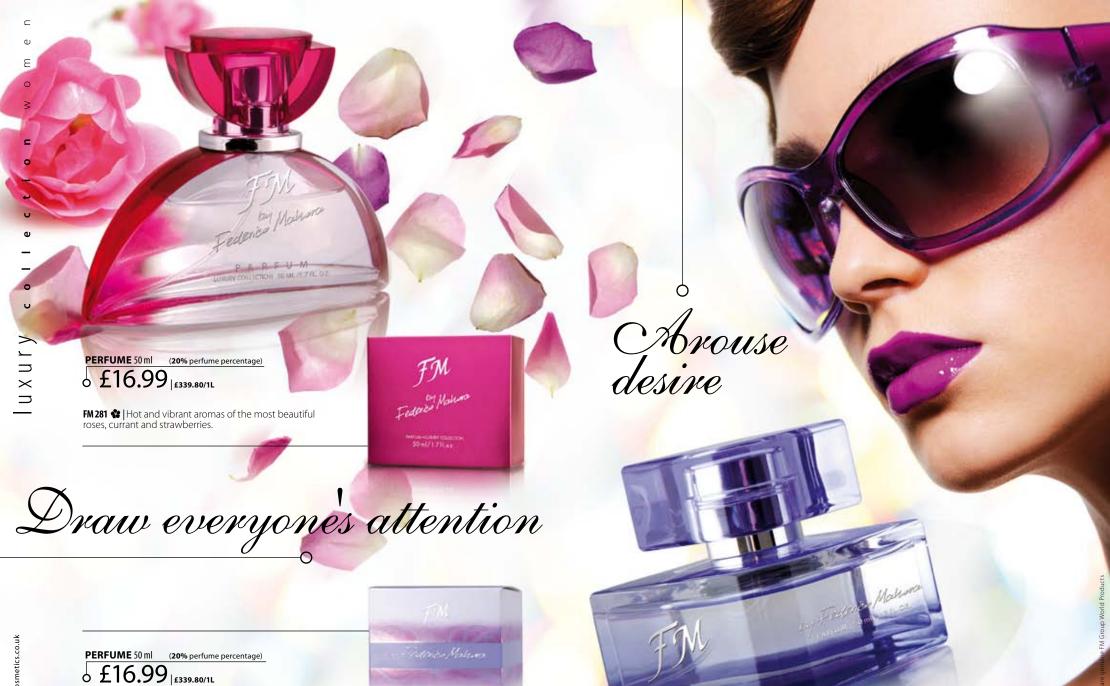

PERFUME 50 ml (20% perfume percentage) 6 £16.99 | £339.80/1L

FM 289 ★ | Wonderful etude, where sandalwood, rose, jasmine and saffron play the main roles.

The charm the exotic

PERFUME 50 ml (20% perfume percentage) £16.99 E339.80/1L

**FM 285** Mysterious and provocative aroma of cashmere wood, plum, damask rose and nutmeg.

FM 292 **(\*)** | Carefree and charming aroma of juicy raspberries, rose, vanilla and patchouli.

PERFUME 50 ml (20% perfume percentage) 5 £16.99 | £339.80/1L