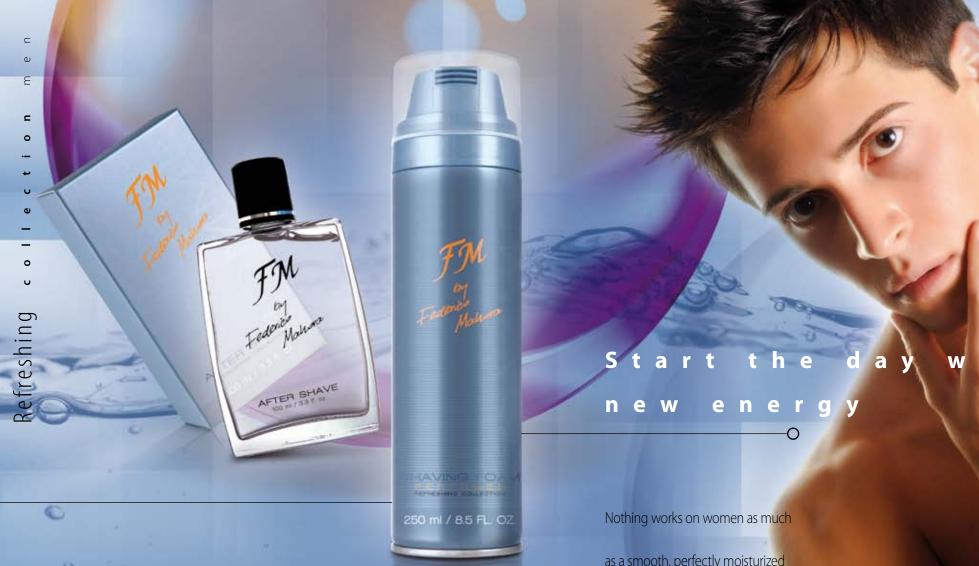

## An active, modern man

needs maximum freshness throughout the day.

Body care cosmetics matched to the perfumed waters will provide comfort to him and make a wonderful fragrance remain on the skin for a long time.

BODY LOTION 200 ml NEW SCENTS

£6.99 | £34.95/L

- contains allantoin, vitamin B5 and vitamin
- quickly absorbed

Available fragrances FM | 52b

\$\frac{\text{SHAVING FOAM 250 ml}}{\text{£5.99}} | \text{\$\frac{1}{23.96/L}}\$

- paraffin oils protect the skin against dryness
- aloe leafs extract moisturises and regenerates the skin
- allantoin soothers irritations and improves would healing

Available fragrances FM | 52p

as a smooth, perfectly moisturized skin of a men;s face. Touching it is pleasant, a nice scent refreshes. Start each day with a new vigor! Well-groomed appearance is always fashion.