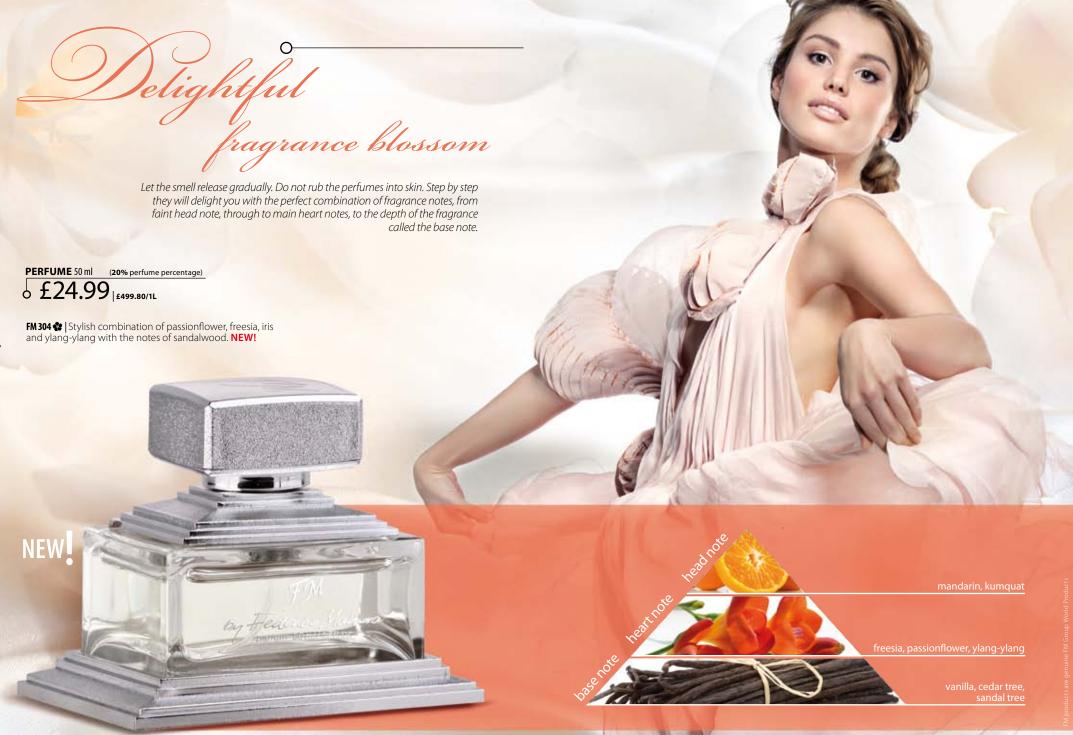

Be like a chameleon. During the day delight with light delicate scent, fruity and flowery. In the evening, change into a sensual seductor wearing a heavier fragrance: oriental, chypre.

Find the perfect fragrance in our Classic Collection.

- FM 173 (\*) | Full of contradictions dominated by the aroma of pomegranate, black orchid, violet and mahogany tree.
- FM 174 Scent conjured up from fresh lilies, freesia, magnolia and jasmine.
- FM 180 & | Timeless, seducive aroma of raspberry, lychee, freesia, rose, patchouli and vanilla.
- FM 183 Sexy combination of the helleborus flower, pink pepper, cranberry, massoia tree and vanilla.
- FM 185 ★ | Feminine and incredibly sensual aroma of jasmine and basmati rise.
- **FM 250** Exciting scent of lily, mimosa, iris, vanilla, sandalwood and fresh peach juice.
- FM 251 ★ | Deep and seductive aroma of rose, sandalwood, patchouli and iris roots.
- FM 252 4 | Elegant aroma of calabrias bergamot, orange, juniper berries, cypress and almonds.
- FM 253 ★ | Sweet, alluring scent of sandalwood, patchouli, vetiver, pineapple, coconut and jasmine.
- **FM 254** ★ | Delicate and ethereal aroma of mint, green cucumber, watermelon and cardamom.
- FM 255 ★ | Fascinating combination of nutmeg, mirabelle, palisander, lime-tree, freesia and rose.
- **FM 256 &** Inspiring, seductive bouquet created with mandarin flowers, calla, lotus, rose and stephanotis.
- **FM 257** A sophisticated, surprisingly original combination of daisy, rose, jasmine, musk and patchouli
- FM 258 Mysterious and seductive aroma of musk, ambergis, Moroccan rose and incense.
- FM 259 Exotic aroma with pulsating notes of violet, musk, patchouli, peony, vanilla and clove.
- FM 260 & Delicate and tempting fresh aroma of mandarin, violet, magnolia, jasmine and freesia.
- **FM 261** Artistic Ikebana arranged with lotus flowers, freesia, cyclamen, peony, carnation and tuberose.

- **FM 262 (\*)** Universal captivating composition with its charm of freesia, mandarin, sage, lily of the valley, marigold and narcissus.
- **FM 263** Combination fragrance of jasmine, tuberose, lily of the valley and musk with the bite of citrus and tropical wood.
- FM 264 **\*** | Unforgettable composition of sweet peach with intoxicating smell of freesia, tuberose, hibiscus and sandal tree. **NEW!**
- FM 265 \* Romantic fragrance, the heart of which is blossom rose and freesia combined with the smell of orange, patchouli and musk. NEW!
- **FM 266 (\*)** | Elegant combination of fresh bergamot and nerol with sensual scent of magnolia and ylang-ylang flowers. **NEW!**
- FM 268 | Rich composition combining anise, liquorice and violet with the sophisticated aroma of patchouli, vetiver, labdanum resin, ambergris and tonka bean. NEW!
- FM 269 Sensual smell of lilies, lavender, heliotropium and musk composed with mild mandarin, sweet vanilla and spicy aroma of pink pepper. NEW!
- FM 270 ❖ | Elegance with a hint of extravagance: sweet pea, bergamot, pink pepper, heliotropium, elemi rasin, tonka bean and patchouli. NEW!
- **FM 272** | Essence of youth and energy inspired by juicy mandarin, rasberries, freesia, violet, iris and sandal tree. **NEW!**
- FM 273 ★ | Mature sensual smell of magnolia, ylang-ylang, iris and cedar tree. NEW!
- FM 274 **\*** Intoxicating feminine aroma of orchid, pink pepper, tree chords, ambergris and musk. NEW!