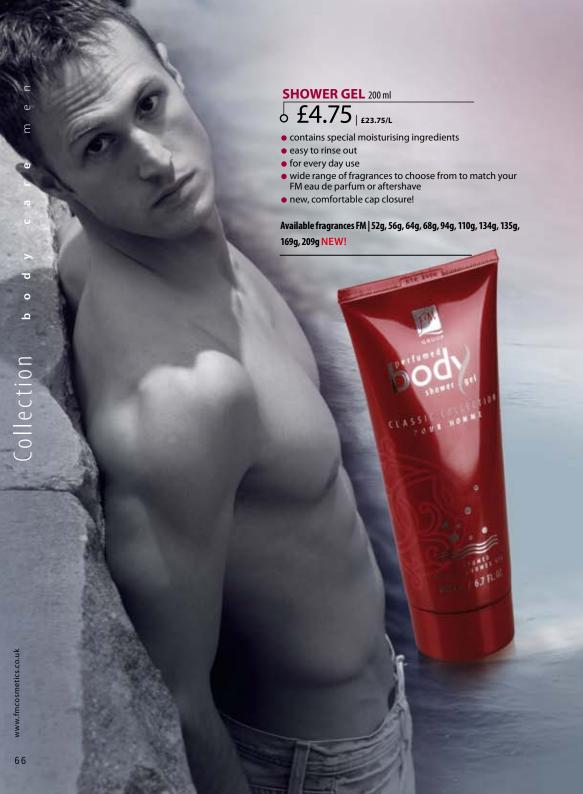

#### set contains:

- o body lotion FM 33b
- O Shower gel FM 33g
- O Shower gel FM 81g

Shower gel 200 ml

6 £4.75 |£23.75/L

- enriched with specially selected moisturising ingredients
- provitamin B5 has a smoothing and softening effect

CLASSIC COLLECTION

FEMME

- leaves a delicate protective layer on the skin
- cleanses the body and prepares it for the moisturising effect of the body lotions
- delicate consistency with beautiful pearl shine
- recommended for daily use
- comfortable cap closure