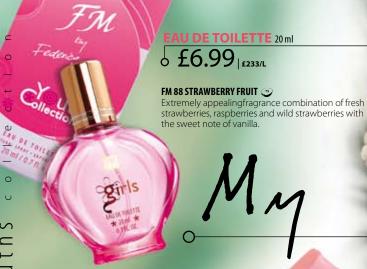

eating
- includes moisturising ingredients
- convenient application

Available fragrances FM | 52r, 56r, 64r, 94r, 110r, 134r, 169r, 209r



- enriched with soothing and refreshing ingredients
- contains allantoin to alleviate irritation
- intense and long lasting scents

Available fragrances FM | 52s, 56s, 94s, 110s, 134s, 169s

\$\frac{\text{SHAVING FOAM 250 ml}}{\text{£5.99}} | \text{\$\frac{1}{23.96/L}}\$

- paraffin oils protect the skin against dryness
- aloe leafs extract moisturises and regenerates the skin
- allantoin soothers irritations and improves would healing

Available fragrances FM | 52p

as a smooth, perfectly moisturized skin of a men;s face. Touching it is pleasant, a nice scent refreshes. Start each day with a new vigor! Well-groomed appearance is always fashion.







LIP GLOSS 8 ml

6 £4.00 | £500/L

- delicate tone, perfect for every occasion
- mildly moisturises your lips
- contains shiny micro molecules to make your lips sparkle
- gives your lips a subtle glittering shine and an appetising aroma

FM | 88u

- contains specially selected cleaning and moisturising ingredients
- easy to rinse, leaving a delicate protective layer on your skin
- for everyday use
- contains no allergens

FM | 88g

**BODY LOTION 200 ml** 

£6.99 |£34.95/L

- has a light, creamy texture
- enriched with vitamins B5 and E
- allantoin gives your skin a healthy and beautiful appearance
- for everyday use, for every skin type
- does not contains allergens

FM | 88b



**EAU DE TOILETTE 30 ml** 

6.99 | £233/L

#### FM 90 TRENDY BOY 🐣

Joyful, citrus notes enriched with delicate