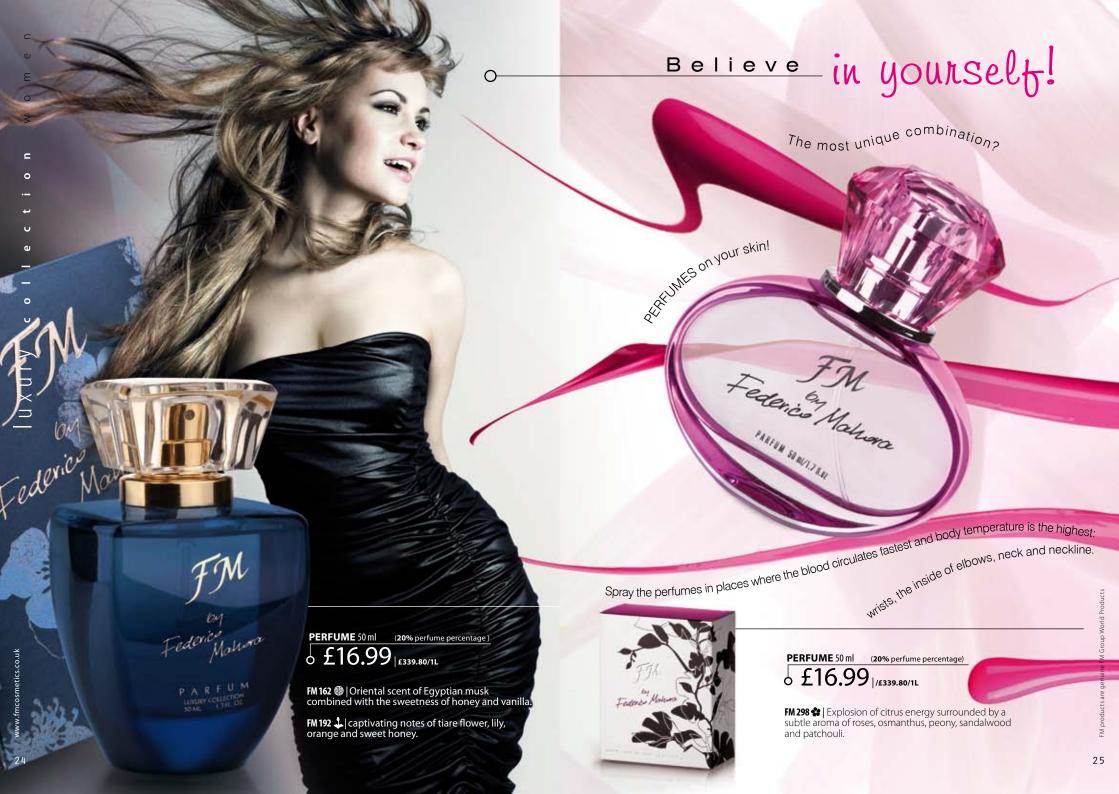

- FM 173 (\*) | Full of contradictions dominated by the aroma of pomegranate, black orchid, violet and mahogany tree.
- FM 174 Scent conjured up from fresh lilies, freesia, magnolia and jasmine.
- FM 180 & | Timeless, seducive aroma of raspberry, lychee, freesia, rose, patchouli and vanilla.
- FM 183 Sexy combination of the helleborus flower, pink pepper, cranberry, massoia tree and vanilla.
- FM 185 ★ | Feminine and incredibly sensual aroma of jasmine and basmati rise.
- **FM 250** Exciting scent of lily, mimosa, iris, vanilla, sandalwood and fresh peach juice.
- FM 251 ★ | Deep and seductive aroma of rose, sandalwood, patchouli and iris roots.
- FM 252 4 | Elegant aroma of calabrias bergamot, orange, juniper berries, cypress and almonds.
- FM 253 ★ | Sweet, alluring scent of sandalwood, patchouli, vetiver, pineapple, coconut and jasmine.
- **FM 254** ★ | Delicate and ethereal aroma of mint, green cucumber, watermelon and cardamom.
- FM 255 ★ | Fascinating combination of nutmeg, mirabelle, palisander, lime-tree, freesia and rose.
- **FM 256 &** Inspiring, seductive bouquet created with mandarin flowers, calla, lotus, rose and stephanotis.
- **FM 257** A sophisticated, surprisingly original combination of daisy, rose, jasmine, musk and patchouli
- FM 258 Mysterious and seductive aroma of musk, ambergis, Moroccan rose and incense.
- FM 259 Exotic aroma with pulsating notes of violet, musk, patchouli, peony, vanilla and clove.
- FM 260 & Delicate and tempting fresh aroma of mandarin, violet, magnolia, jasmine and freesia.
- **FM 261** Artistic Ikebana arranged with lotus flowers, freesia, cyclamen, peony, carnation and tuberose.

- **FM 262 (\*)** Universal captivating composition with its charm of freesia, mandarin, sage, lily of the valley, marigold and narcissus.
- **FM 263** Combination fragrance of jasmine, tuberose, lily of the valley and musk with the bite of citrus and tropical wood.
- FM 264 **\*** | Unforgettable composition of sweet peach with intoxicating smell of freesia, tuberose, hibiscus and sandal tree. **NEW!**
- FM 265 \* Romantic fragrance, the heart of which is blossom rose and freesia combined with the smell of orange, patchouli and musk. NEW!
- **FM 266 (\*)** | Elegant combination of fresh bergamot and nerol with sensual scent of magnolia and ylang-ylang flowers. **NEW!**
- FM 268 | Rich composition combining anise, liquorice and violet with the sophisticated aroma of patchouli, vetiver, labdanum resin, ambergris and tonka bean. NEW!
- FM 269 Sensual smell of lilies, lavender, heliotropium and musk composed with mild mandarin, sweet vanilla and spicy aroma of pink pepper. NEW!
- FM 270 ❖ | Elegance with a hint of extravagance: sweet pea, bergamot, pink pepper, heliotropium, elemi rasin, tonka bean and patchouli. NEW!
- **FM 272** | Essence of youth and energy inspired by juicy mandarin, rasberries, freesia, violet, iris and sandal tree. **NEW!**
- FM 273 ★ | Mature sensual smell of magnolia, ylang-ylang, iris and cedar tree. NEW!
- FM 274 **\*** Intoxicating feminine aroma of orchid, pink pepper, tree chords, ambergris and musk. NEW!