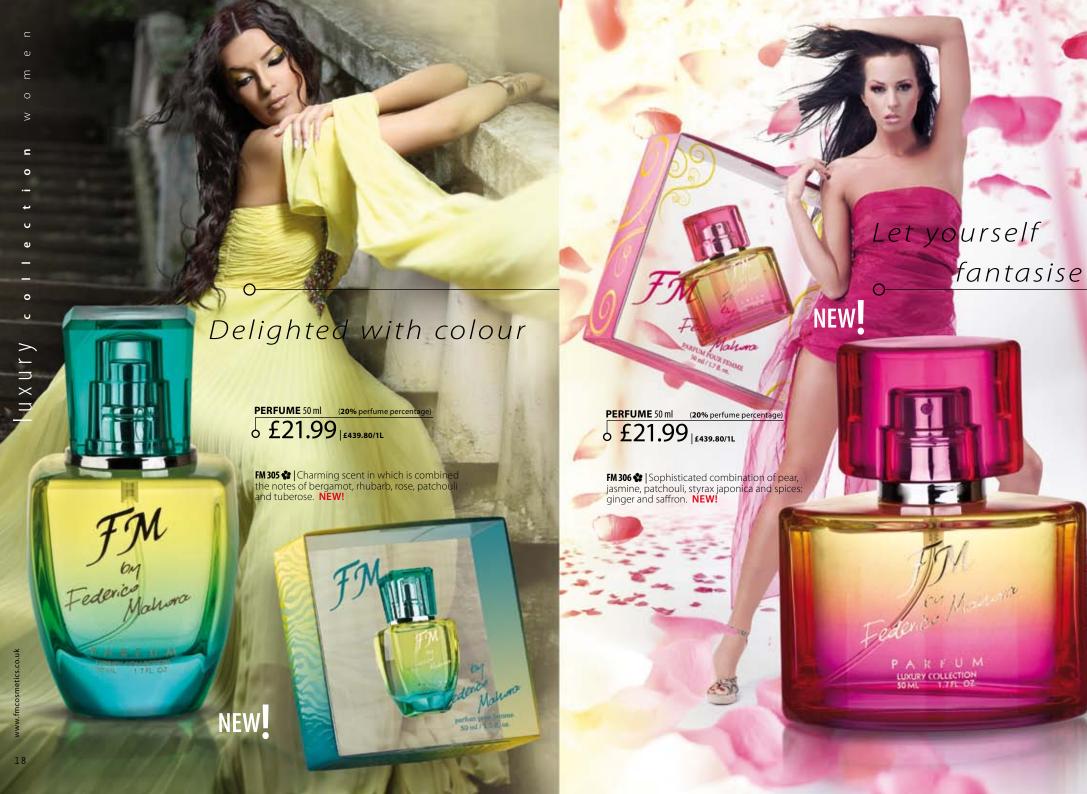

- FM 173 (\*) | Full of contradictions dominated by the aroma of pomegranate, black orchid, violet and mahogany tree.
- FM 174 Scent conjured up from fresh lilies, freesia, magnolia and jasmine.
- FM 180 & | Timeless, seducive aroma of raspberry, lychee, freesia, rose, patchouli and vanilla.
- FM 183 Sexy combination of the helleborus flower, pink pepper, cranberry, massoia tree and vanilla.
- FM 185 ★ | Feminine and incredibly sensual aroma of jasmine and basmati rise.
- **FM 250** Exciting scent of lily, mimosa, iris, vanilla, sandalwood and fresh peach juice.
- FM 251 ★ | Deep and seductive aroma of rose, sandalwood, patchouli and iris roots.
- FM 252 4 | Elegant aroma of calabrias bergamot, orange, juniper berries, cypress and almonds.
- FM 253 ★ | Sweet, alluring scent of sandalwood, patchouli, vetiver, pineapple, coconut and jasmine.
- **FM 254** ★ | Delicate and ethereal aroma of mint, green cucumber, watermelon and cardamom.
- FM 255 ★ | Fascinating combination of nutmeg, mirabelle, palisander, lime-tree, freesia and rose.
- **FM 256 &** Inspiring, seductive bouquet created with mandarin flowers, calla, lotus, rose and stephanotis.
- **FM 257** A sophisticated, surprisingly original combination of daisy, rose, jasmine, musk and patchouli
- FM 258 Mysterious and seductive aroma of musk, ambergis, Moroccan rose and incense.
- FM 259 Exotic aroma with pulsating notes of violet, musk, patchouli, peony, vanilla and clove.
- FM 260 & Delicate and tempting fresh aroma of mandarin, violet, magnolia, jasmine and freesia.
- **FM 261** Artistic Ikebana arranged with lotus flowers, freesia, cyclamen, peony, carnation and tuberose.

- **FM 262 (\*)** Universal captivating composition with its charm of freesia, mandarin, sage, lily of the valley, marigold and narcissus.
- **FM 263** Combination fragrance of jasmine, tuberose, lily of the valley and musk with the bite of citrus and tropical wood.
- FM 264 **\*** | Unforgettable composition of sweet peach with intoxicating smell of freesia, tuberose, hibiscus and sandal tree. **NEW!**
- FM 265 \* Romantic fragrance, the heart of which is blossom rose and freesia combined with the smell of orange, patchouli and musk. NEW!
- **FM 266 (\*)** | Elegant combination of fresh bergamot and nerol with sensual scent of magnolia and ylang-ylang flowers. **NEW!**
- FM 268 | Rich composition combining anise, liquorice and violet with the sophisticated aroma of patchouli, vetiver, labdanum resin, ambergris and tonka bean. NEW!
- FM 269 Sensual smell of lilies, lavender, heliotropium and musk composed with mild mandarin, sweet vanilla and spicy aroma of pink pepper. NEW!
- FM 270 ❖ | Elegance with a hint of extravagance: sweet pea, bergamot, pink pepper, heliotropium, elemi rasin, tonka bean and patchouli. NEW!
- **FM 272** | Essence of youth and energy inspired by juicy mandarin, rasberries, freesia, violet, iris and sandal tree. **NEW!**
- FM 273 ★ | Mature sensual smell of magnolia, ylang-ylang, iris and cedar tree. NEW!
- FM 274 **\*** Intoxicating feminine aroma of orchid, pink pepper, tree chords, ambergris and musk. NEW!