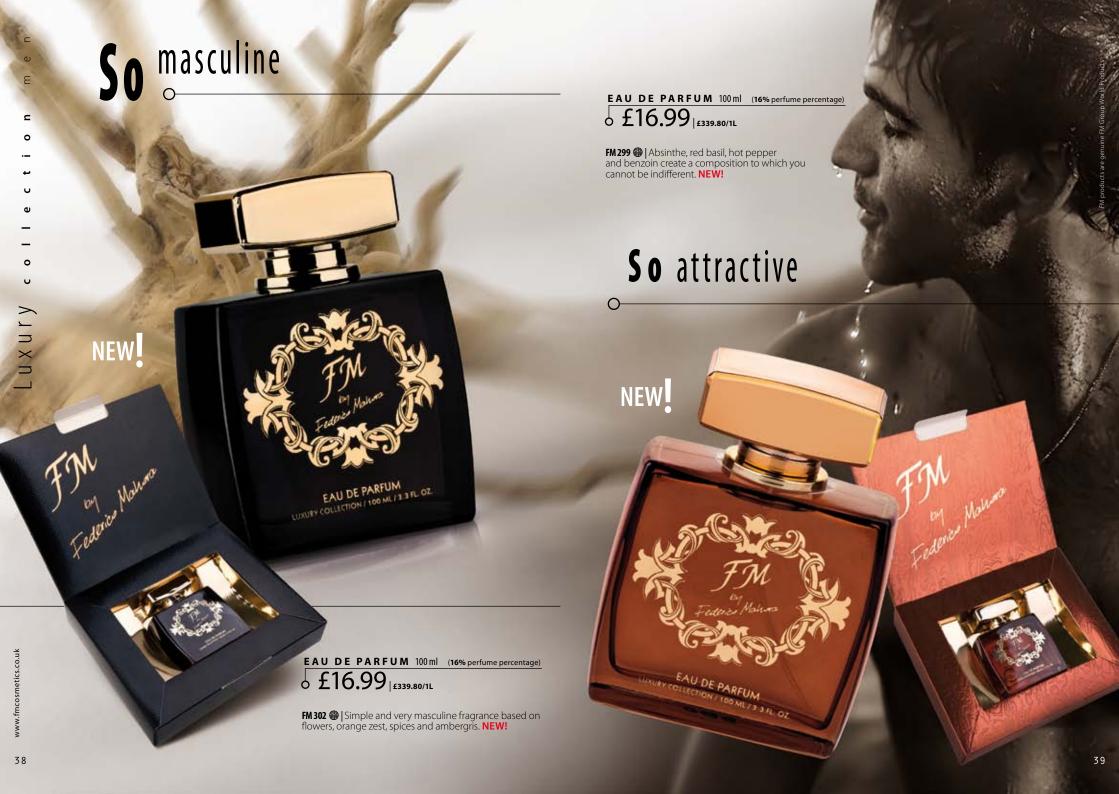

FM 209 

★ | Cheerful blend of emotions of oak, cyprus, juniper, amber, watermelon and sea breeze.

FM 210 4 | Captivating with its fresh aroma of mandarin, basil, mint and pear leaves.

**FM219** § |Saffron, cinnamon, basil, black pepper and a few drops of orange created a composition with a fierce temperament. **NEW!** 

FM 220 ★ | Nonchalance and nonconformism expressed by the scent of coffee, tobacco, wormwood, juniper, anise, cedar and patchouli. NEW!

FM221 | Intense, extremely manly smell of oriental incenses, rasins and balms sweetened by the smell of violet. NEW!

**FM222** Ftrong, sensual and dynamic aroma of sage, lavender, oak moss, lemon and bergamot. **NEW!** 

**FM223** | Full of charm, an absolute combination of iris root, tuberose, sandal tree and musk. **NEW!** 

**FM224** | Cane sugar, vanilla, ambergris, nutmeg and jasmine create a sweet and a very seductive composition. **NEW!** 

**FM225** | Sophisticated aroma based on ebony and teak wood with a note of violet leaves, lavender, ginger and citrus. **NEW!** 