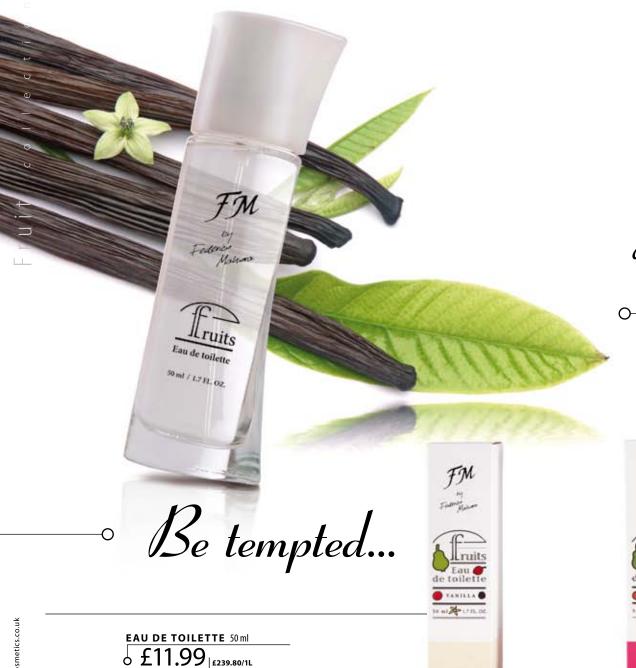

Anise, ginger, tobacco, fern, seaweed, raisin, cedar – these scents are the essence of masculinity.

Hundreds of fragrance notes just waiting for you to discover.

Aromatic vanilla, juicy blackberries – find yourself a scent in our garden of temptation. We guarantee some tasty fun

...for an appetising smell!

£11.99 | £239.80/1L

FM 202 (3) | BLACKBERRIES