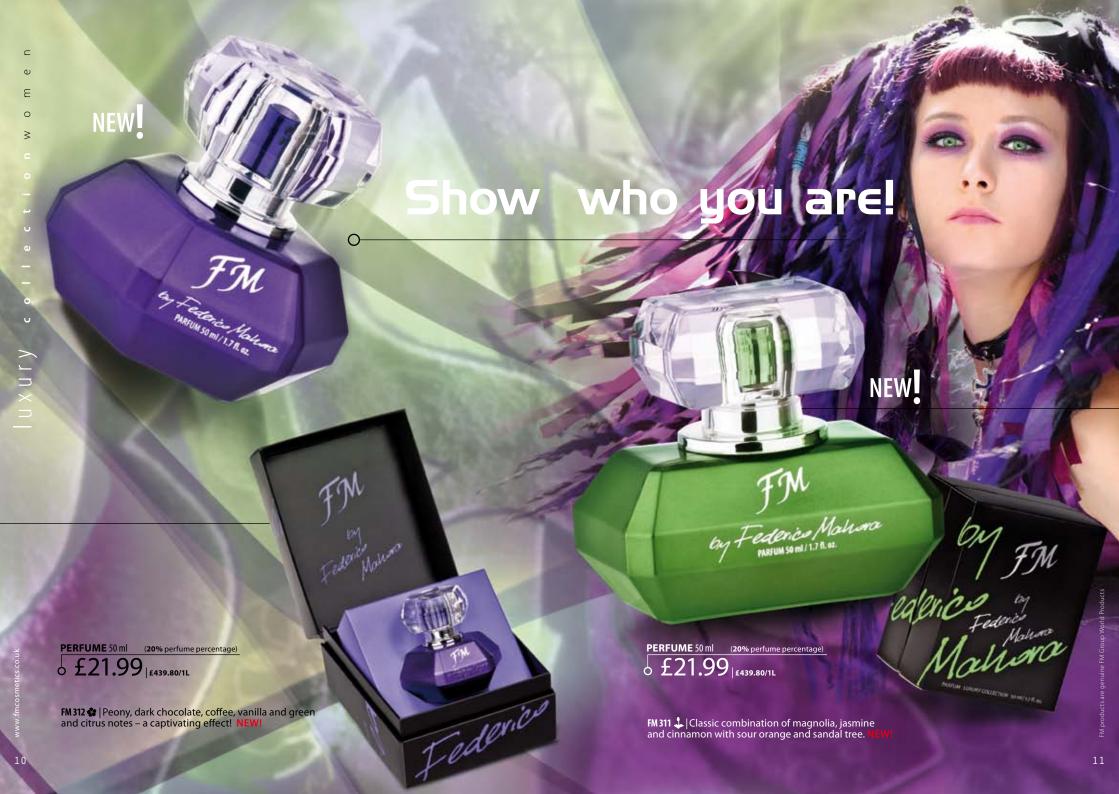

- FM 173 (\*) | Full of contradictions dominated by the aroma of pomegranate, black orchid, violet and mahogany tree.
- FM 174 Scent conjured up from fresh lilies, freesia, magnolia and jasmine.
- FM 180 & | Timeless, seducive aroma of raspberry, lychee, freesia, rose, patchouli and vanilla.
- FM 183 Sexy combination of the helleborus flower, pink pepper, cranberry, massoia tree and vanilla.
- FM 185 ★ | Feminine and incredibly sensual aroma of jasmine and basmati rise.
- **FM 250** Exciting scent of lily, mimosa, iris, vanilla, sandalwood and fresh peach juice.
- FM 251 ★ | Deep and seductive aroma of rose, sandalwood, patchouli and iris roots.
- FM 252 4 | Elegant aroma of calabrias bergamot, orange, juniper berries, cypress and almonds.
- FM 253 ★ | Sweet, alluring scent of sandalwood, patchouli, vetiver, pineapple, coconut and jasmine.
- **FM 254** ★ | Delicate and ethereal aroma of mint, green cucumber, watermelon and cardamom.
- FM 255 ★ | Fascinating combination of nutmeg, mirabelle, palisander, lime-tree, freesia and rose.
- **FM 256 &** Inspiring, seductive bouquet created with mandarin flowers, calla, lotus, rose and stephanotis.
- **FM 257** A sophisticated, surprisingly original combination of daisy, rose, jasmine, musk and patchouli
- FM 258 Mysterious and seductive aroma of musk, ambergis, Moroccan rose and incense.
- FM 259 Exotic aroma with pulsating notes of violet, musk, patchouli, peony, vanilla and clove.
- FM 260 & Delicate and tempting fresh aroma of mandarin, violet, magnolia, jasmine and freesia.
- **FM 261** Artistic Ikebana arranged with lotus flowers, freesia, cyclamen, peony, carnation and tuberose.

- **FM 262 (\*)** Universal captivating composition with its charm of freesia, mandarin, sage, lily of the valley, marigold and narcissus.
- **FM 263** Combination fragrance of jasmine, tuberose, lily of the valley and musk with the bite of citrus and tropical wood.
- FM 264 **\*** | Unforgettable composition of sweet peach with intoxicating smell of freesia, tuberose, hibiscus and sandal tree. **NEW!**
- FM 265 \* Romantic fragrance, the heart of which is blossom rose and freesia combined with the smell of orange, patchouli and musk. NEW!
- **FM 266 (\*)** | Elegant combination of fresh bergamot and nerol with sensual scent of magnolia and ylang-ylang flowers. **NEW!**
- FM 268 | Rich composition combining anise, liquorice and violet with the sophisticated aroma of patchouli, vetiver, labdanum resin, ambergris and tonka bean. NEW!
- FM 269 Sensual smell of lilies, lavender, heliotropium and musk composed with mild mandarin, sweet vanilla and spicy aroma of pink pepper. NEW!
- FM 270 ❖ | Elegance with a hint of extravagance: sweet pea, bergamot, pink pepper, heliotropium, elemi rasin, tonka bean and patchouli. NEW!
- **FM 272** | Essence of youth and energy inspired by juicy mandarin, rasberries, freesia, violet, iris and sandal tree. **NEW!**
- FM 273 ★ | Mature sensual smell of magnolia, ylang-ylang, iris and cedar tree. NEW!
- FM 274 **\*** Intoxicating feminine aroma of orchid, pink pepper, tree chords, ambergris and musk. NEW!