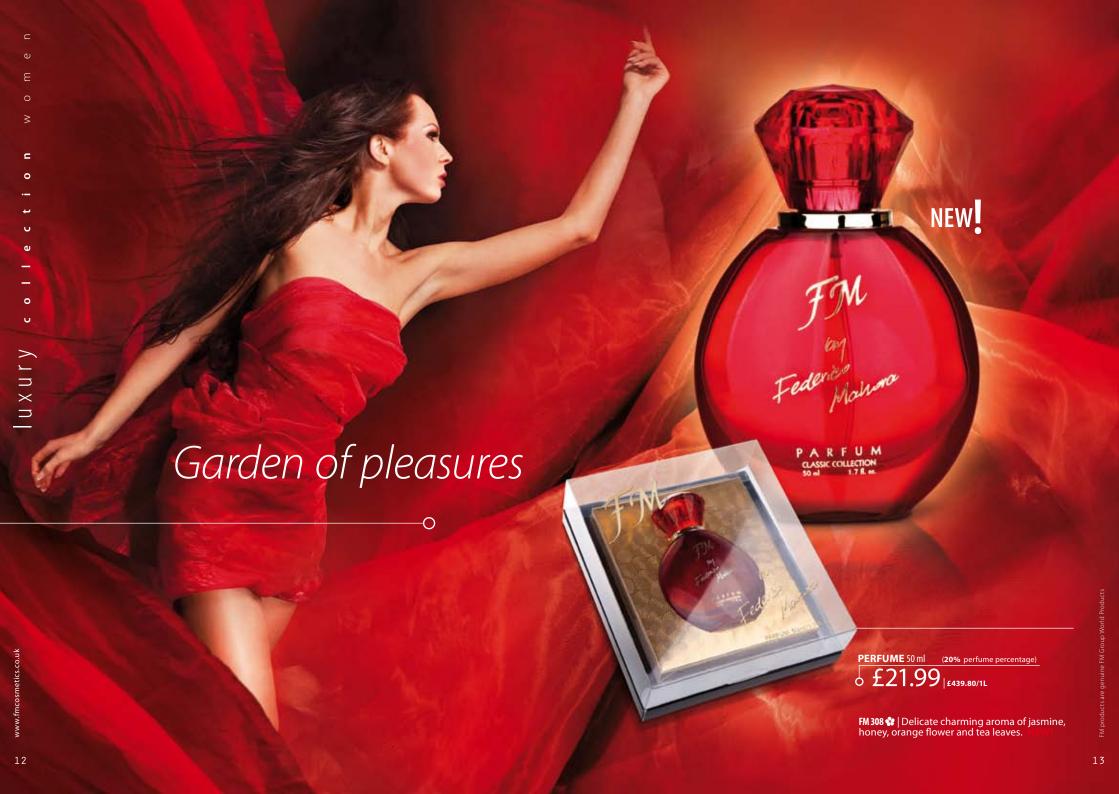

- FM 173 (\*) | Full of contradictions dominated by the aroma of pomegranate, black orchid, violet and mahogany tree.
- FM 174 Scent conjured up from fresh lilies, freesia, magnolia and jasmine.
- FM 180 & | Timeless, seducive aroma of raspberry, lychee, freesia, rose, patchouli and vanilla.
- FM 183 Sexy combination of the helleborus flower, pink pepper, cranberry, massoia tree and vanilla.
- FM 185 ★ | Feminine and incredibly sensual aroma of jasmine and basmati rise.
- **FM 250** Exciting scent of lily, mimosa, iris, vanilla, sandalwood and fresh peach juice.
- FM 251 ★ | Deep and seductive aroma of rose, sandalwood, patchouli and iris roots.
- FM 252 4 | Elegant aroma of calabrias bergamot, orange, juniper berries, cypress and almonds.
- FM 253 ★ | Sweet, alluring scent of sandalwood, patchouli, vetiver, pineapple, coconut and jasmine.
- **FM 254** ★ | Delicate and ethereal aroma of mint, green cucumber, watermelon and cardamom.
- FM 255 ★ | Fascinating combination of nutmeg, mirabelle, palisander, lime-tree, freesia and rose.
- **FM 256 &** Inspiring, seductive bouquet created with mandarin flowers, calla, lotus, rose and stephanotis.
- **FM 257** A sophisticated, surprisingly original combination of daisy, rose, jasmine, musk and patchouli
- FM 258 Mysterious and seductive aroma of musk, ambergis, Moroccan rose and incense.
- FM 259 Exotic aroma with pulsating notes of violet, musk, patchouli, peony, vanilla and clove.
- FM 260 & Delicate and tempting fresh aroma of mandarin, violet, magnolia, jasmine and freesia.
- **FM 261** Artistic Ikebana arranged with lotus flowers, freesia, cyclamen, peony, carnation and tuberose.

- **FM 262 (\*)** Universal captivating composition with its charm of freesia, mandarin, sage, lily of the valley, marigold and narcissus.
- **FM 263** Combination fragrance of jasmine, tuberose, lily of the valley and musk with the bite of citrus and tropical wood.
- FM 264 **\*** | Unforgettable composition of sweet peach with intoxicating smell of freesia, tuberose, hibiscus and sandal tree. **NEW!**
- FM 265 \* Romantic fragrance, the heart of which is blossom rose and freesia combined with the smell of orange, patchouli and musk. NEW!
- **FM 266 (\*)** | Elegant combination of fresh bergamot and nerol with sensual scent of magnolia and ylang-ylang flowers. **NEW!**
- FM 268 | Rich composition combining anise, liquorice and violet with the sophisticated aroma of patchouli, vetiver, labdanum resin, ambergris and tonka bean. NEW!
- FM 269 Sensual smell of lilies, lavender, heliotropium and musk composed with mild mandarin, sweet vanilla and spicy aroma of pink pepper. NEW!
- FM 270 ❖ | Elegance with a hint of extravagance: sweet pea, bergamot, pink pepper, heliotropium, elemi rasin, tonka bean and patchouli. NEW!
- **FM 272** | Essence of youth and energy inspired by juicy mandarin, rasberries, freesia, violet, iris and sandal tree. **NEW!**
- FM 273 ★ | Mature sensual smell of magnolia, ylang-ylang, iris and cedar tree. NEW!
- FM 274 **\*** Intoxicating feminine aroma of orchid, pink pepper, tree chords, ambergris and musk. NEW!