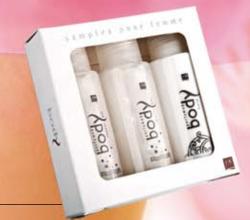

available fragrances FM | 33c, 81c, 98c

Match the same fragrance note with your favourite perfume and create your own set of cosmetics. Be perfect!
Achieve complete harmony!

£5.30

- perfect quality in small package
- ideal for short trips
- because of their size, these products are allowed to be carried in hand luggage on aeroplanes

#### set contains:

- o body lotion FM 33b
- O Shower gel FM 33g
- O Shower gel FM 81g

Shower gel 200 ml

6 £4.75 |£23.75/L

- enriched with specially selected moisturising ingredients
- provitamin B5 has a smoothing and softening effect