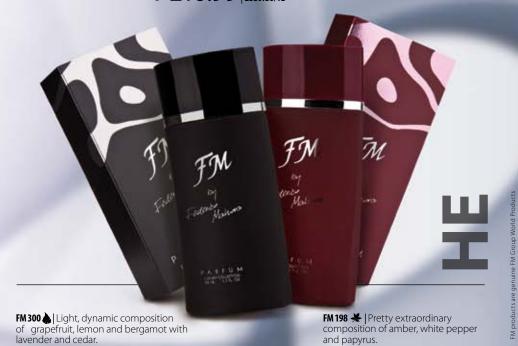

Trawiński, FM GROUP World





# Tempting o enchantment

FM 303 Seductive fragrance with the scent of blackcurrant and pear, combined with the smell of peony, cotton flower and wood notes. NEW!

NEW



blackcurrant, pear

cyclamen, peony

wood notes, cotton flower,































PERFUME 50 ml (20% perfume percentage) 6 £16.99 | £339.80/1L

FM 289 ★ | Wonderful etude, where sandalwood, rose, jasmine and saffron play the main roles.



The charm the exotic



PERFUME 50 ml (20% perfume percentage) £16.99 E339.80/1L

**FM 285** Mysterious and provocative aroma of cashmere wood, plum, damask rose and nutmeg.



FM 292 **(\*)** | Carefree and charming aroma of juicy raspberries, rose, vanilla and patchouli.









PERFUME 50 ml (20% perfume percentage) 5 £16.99 | £339.80/1L



7.0







**FM 199** (Rich and complex composition where you can find mint, tangerine, cinnamon, car damom, rose, and notes of leather.

**FM301** | A decisive aroma of cedar wood, coriander, ambergis and resin, enhanced with energetic notes of lemon and mandarine.







EAU DE PARFUM 100 ml (16% perfume percentage) 6 £16.99 | £339.80/1L

FM 151 ★ | Sophisticated aroma of musk, amber, rosemary and African geranium.

FM 152 ★ | Carefully chosen composition of spicy notes with white pepper.

FM 155 ★ | Easily addictive, luxury scent of cardamom, saffron and geranium.

FM 156 Original scent of black patchouli, mango and ebony musk.



EAU DE PARFUM 100 ml (16% perfume percentage)

6 £16.99 |£339.80/1L

FM 158 Composition of sour aromatic oil from stalks and leafs of bitter orange and oil